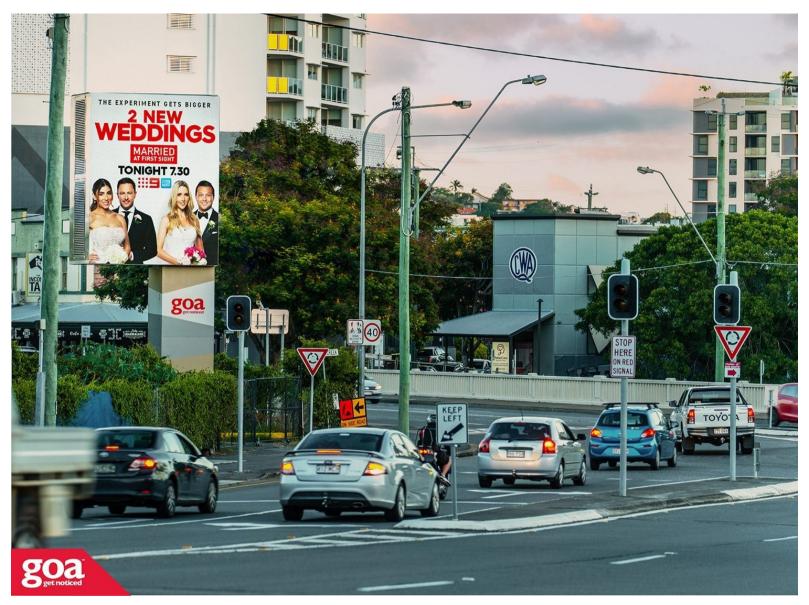

This Digital goa GRID site is located in Woolloongabba with close proximity to major retail destinations, The Gabba Cricket Ground and the Princess Alexandra Hosp bundabout and is a key thoroughfare for both residential and commercial traffic in the area ar Viewing is head-on.

7.2%

9.1%

Stones Corner -Outbound 4102 0008

252 Logan Rd,

**Stones Corner** 

3.84m x 4.80m

Digital

People (28 days)

174,000

99,000

57,000

Frequency (Average)

5.2

5.2

5.6

| pit | al. The | site is | s situ | ated  | on a | busy   | rou |
|-----|---------|---------|--------|-------|------|--------|-----|
| nd  | nearby  | / Stor  | nes C  | orner | reta | il hub | . V |

Restrictions: No special conditions.